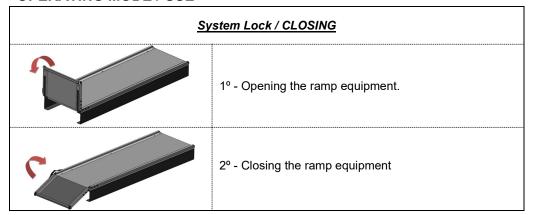

Rua de S. Caetano, 551 Apartado 526
4411-701 Canelas; Vila Nova de Gaia, Portugal
Telf: +351 227157100 , Fax: +351 2271244
support@arequipment.com
www.arequipment.com

#### SERIAL NUMBER





User Manual: Equipment E250F (Flat)

# **Equipment E250F**

The E250F is manually operated equipment, developed for use in vans. Its main objective is to establish the respective stretcher trolleys or monoblocs to various types of vans. This product is developed and manufactured by Auto Ribeiro Lda.

### **OPERATING MODE / USE**



### **SPECIFICATIONS**

Approximate Weight: 66 kg

■ Approximate Dimensions: 1933 x 615 x 590 mm

## **MAINTENANCE**



- Perform visual inspection every fifty cycles of use.
- Lubrication elements of mechanical operation semiannually with high viscosity lubricant.
- Verification of clamping connection elements quarterly. Proceed to adjust if necessary.
- Check quarterly pitch closures. Proceed to adjust if necessary.

### **FIXATION ON THE FLOOR**



### **FIXING ZONE STRETCHERS**



# **CENTER OF GRAVITY (INCLUDING MASS 126kg)**