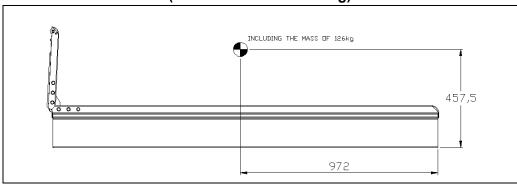

manually operated equipment, developed for use in vans. Its main objective is to establish the respective stretcher trolleys or monoblocs to various types of vans. This product is developed and manufactured by Auto Ribeiro Lda.

### **OPERATING MODE / USE**



### **SPECIFICATIONS**

Approximate Weight: 66 kg

■ Approximate Dimensions: 1933 x 615 x 590 mm

## **MAINTENANCE**



- Perform visual inspection every fifty cycles of use.
- Lubrication elements of mechanical operation semiannually with high viscosity lubricant.
- Verification of clamping connection elements quarterly. Proceed to adjust if necessary.
- Check quarterly pitch closures. Proceed to adjust if necessary.

### **FIXATION ON THE FLOOR**



### **FIXING ZONE STRETCHERS**



# **CENTER OF GRAVITY (INCLUDING MASS 126kg)**