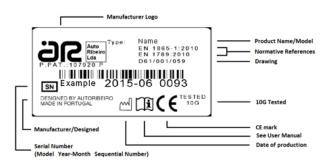

Rua de S. Caetano, 551 Apartado 526
4411-701 Canelas; Vila Nova de Gaia, Portugal
Telf: +351 227157100 , Fax: +351 2271244
support@arequipment.com
www.arequipment.com

#### SERIAL NUMBER





User Manual: Equipment E250F (Flat)

# **Equipment E250F**

The E250F is manually operated equipment, developed for use in vans. Its main objective is to establish the respective stretcher trolleys or monoblocs to various types of vans. This product is developed and manufactured by Auto Ribeiro Lda.

### **OPERATING MODE / USE**



### **SPECIFICATIONS**

Approximate Weight: 66 kg

■ Approximate Dimensions: 1933 x 615 x 590 mm

## **MAINTENANCE**



- Perform visual inspection every fifty cycles of use.
- Lubrication elements of mechanical operation semiannually with high viscosity lubricant.
- Verification of clamping connection elements quarterly. Proceed to adjust if necessary.
- Check quarterly pitch closures. Proceed to adjust if necessary.

### **FIXATION ON THE FLOOR**



### **