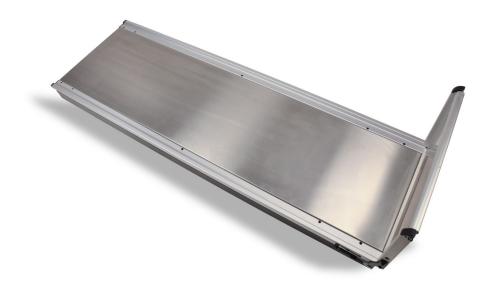

# **Equipment E250F**

The E250F is manually operated equipment, developed for use in vans. Its main objective is to establish the respective stretcher trolleys or monoblocs to various types of vans. This product is developed and manufactured by Auto Ribeiro Lda.

### **SPECIFICATIONS**

Approximate Weight: 66 kg

■ Approximate Dimensions: 1933 x 615 x 590 mm