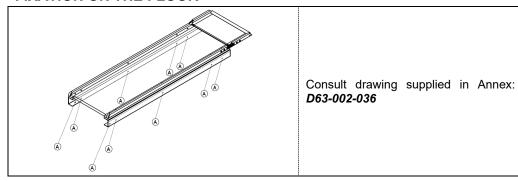

NUMBER





User Manual: Equipment E250F (Flat)

# **Equipment E250F**

The E250F is manually operated equipment, developed for use in vans. Its main objective is to establish the respective stretcher trolleys or monoblocs to various types of vans. This product is developed and manufactured by Auto Ribeiro Lda.

### **OPERATING MODE / USE**



### **SPECIFICATIONS**

Approximate Weight: 66 kg

■ Approximate Dimensions: 1933 x 615 x 590 mm

## **MAINTENANCE**



- Perform visual inspection every fifty cycles of use.
- Lubrication elements of mechanical operation semiannually with high viscosity lubricant.
- Verification of clamping connection elements quarterly. Proceed to adjust if necessary.
- Check quarterly pitch closures. Proceed to adjust if necessary.

### **FIXATION ON THE FLOOR**



### **FIXING ZONE STRETCHERS**



# **CENTER OF GRAVITY (INCLUDING MASS 126kg)**