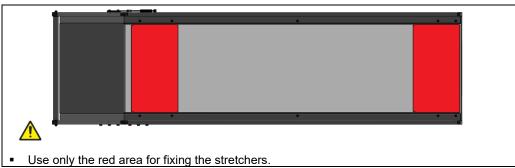

E250F (Flat)

# **Equipment E250F**

The E250F is manually operated equipment, developed for use in vans. Its main objective is to establish the respective stretcher trolleys or monoblocs to various types of vans. This product is developed and manufactured by Auto Ribeiro Lda.

### **OPERATING MODE / USE**



### **SPECIFICATIONS**

Approximate Weight: 66 kg

■ Approximate Dimensions: 1933 x 615 x 590 mm

## **MAINTENANCE**



- Perform visual inspection every fifty cycles of use.
- Lubrication elements of mechanical operation semiannually with high viscosity lubricant.
- Verification of clamping connection elements quarterly. Proceed to adjust if necessary.
- Check quarterly pitch closures. Proceed to adjust if necessary.

### **FIXATION ON THE FLOOR**



### **FIXING ZONE STRETCHERS**



# **CENTER OF GRAVITY (INCLUDING MASS 126kg)**