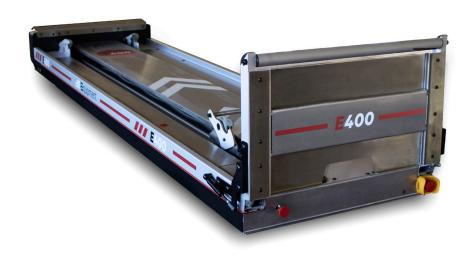

## **E400LS** (Lateral Sliding) Easy-load Stretcher Support

EN 1865-5

E400 Loading and unloading with minimal effort

Developed for the Ferno Mondial – Patient Transport System

Electric driving equipment by control or app.

With a light structure, partially in aluminium, the E400 tilts to ease the entry of the table and completely secures the stretcher with 3 strong attachments points.

- Light structure partially in aluminium
- Tilt to ease the entry of the table
- 3 attachment points
- Electrically powered movement for in and out of the stretcher
- Lateral movement