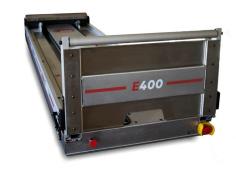

## **E400LS** (Lateral Sliding) Easy-load Stretcher Support

EN 1865-5

E400 Loading and unloading with minimal effort

Developed for the Ferno Mondial – Patient Transport System

Electric driving equipment by control or app.

With a light structure, partially in aluminium, the E400 tilts to ease the entry of the table and completely secures the stretcher with 3 strong attachments points.

- Light structure partially in aluminium
- Tilt to ease the entry of the table
- 3 attachment points
- Electrically powered movement for in and out of the stretcher
- Lateral movement