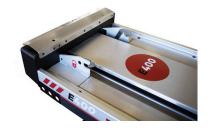

With a light structure, partially in aluminium, the E400 tilts to ease the entry of the table and completely secures the stretcher with 3 strong attachments points.

- Light structure partially in aluminium
- Tilt to ease the entry of the table
- 3 attachment points
- Electrically powered movement for in and out of the stretcher
- Lateral movement