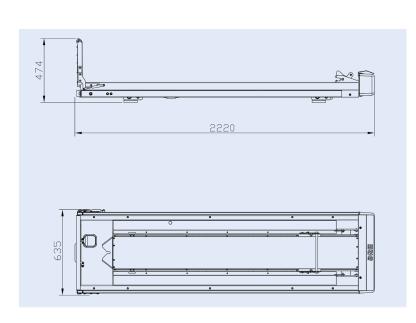

## **E400LS** (Lateral Sliding) Easy-load Stretcher Support

EN 1865-5



E400 Loading and unloading with minimal effort

Developed for the Ferno Mondial – Patient Transport System

Electric driving equipment by control or app.

With a light structure, partially in aluminium, the E400 tilts to ease the entry of the table and completely secures the stretcher with 3 strong attachments points.

- Light structure partially in aluminium
- Tilt to ease the entry of the table
- 3 attachment points
- Electrically powered movement for in and out of the stretcher
- Lateral movement



## Weight

105 kg

## Dimensions

2220 x 635 x 475 mm

## Warranty

2 years

Electric main system 🗲



Electric driving equipment by control











Equipped with Security System with power cut 12V DC Power