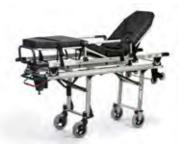

**EN 1865-1** 10G

M**860** 

Trolley and stretcher – separable

M860. Trolley and stretcher - separable.

- Structure in aluminium
- 4 telescopic handles in 175 mm
- 4 wheels with 200mm diameter (2 swivel and 2 fixed)
- Adjustable backrest with eight positions
- Adjustable foot rest with four positions

#### Weig

**32,7 kg** (trolley)

+ 18 kg (stretcher)

Maximum load capacity:

#### 250 ka

Trolley dimensions (closed):

## 1846 x 560 x 455 mm

Trolley dimensions (open):

1846 x 560 x 870 mm

Stretcher dimensions:

# 1915 x 568 x 365 mm

Equipped with:

IV pole

Swing-down sidearms

Foot support

Shoulder harness cot restraint

Restraint straps for waist and legs