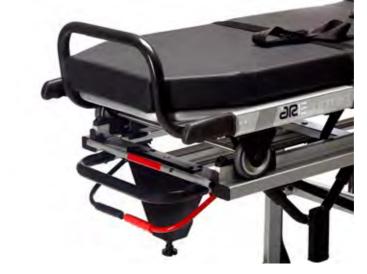

# 1915 x 568 x 365 mm

Equipped with:

IV pole

Swing-down sidearms

Foot support

Shoulder harness cot restraint

Restraint straps for waist and legs