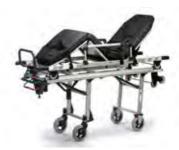

**EN 1865-1** 10G

M**860** 

Trolley and stretcher – separable

M860. Trolley and stretcher - separable.

- Structure in aluminium
- 4 telescopic handles in 175 mm
- 4 wheels with 200mm diameter (2 swivel and 2 fixed)
- Adjustable backrest with eight positions
- Adjustable foot rest with four positions

#### Weig

**32,7 kg** (trolley)

+ 18 kg (stretcher)

Maximum load capacity:

#### 250 ka

Trolley dimensions (closed):

## 1846 x 560 x 455 mm

Trolley dimensions (open):

1846 x 560 x 870 mm

Stretcher dimensions:

# 1915 x 568 x 365 mm

Equipped with:

IV pole

Swing-down sidearms

Foot support

Shoulder harness cot restraint

Restraint straps for waist and legs