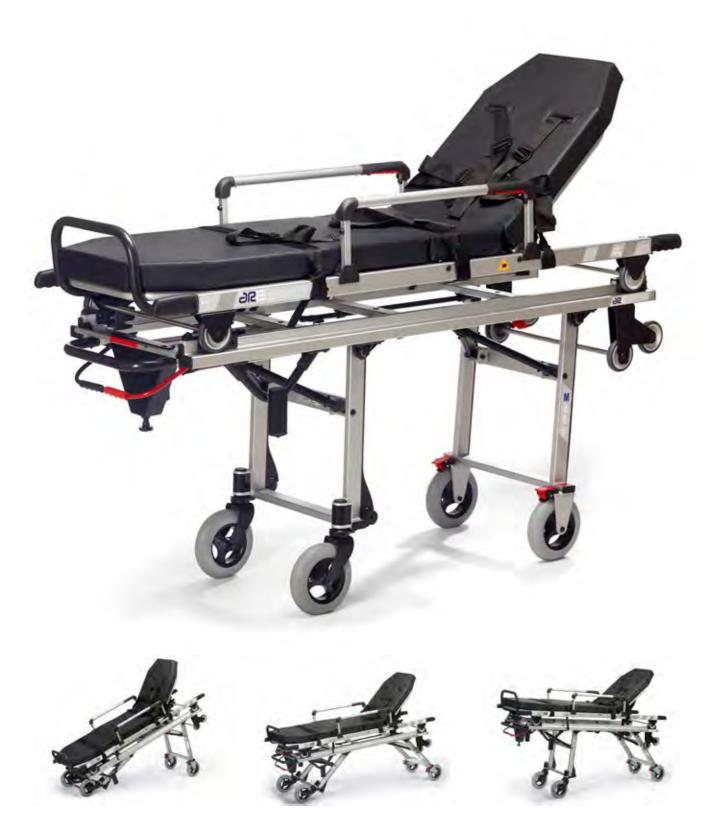

**EN 1865-1** 10G

M**860** 

Trolley and stretcher – separable

M860. Trolley and stretcher - separable.

- Structure in aluminium
- 4 telescopic handles in 175 mm
- 4 wheels with 200mm diameter (2 swivel and 2 fixed)
- Adjustable backrest with eight positions
- Adjustable foot rest with four positions

# 1915 x 568 x 365 mm

Equipped with:

IV pole

Swing-down sidearms

Foot support

Shoulder harness cot restraint

Restraint straps for waist and legs