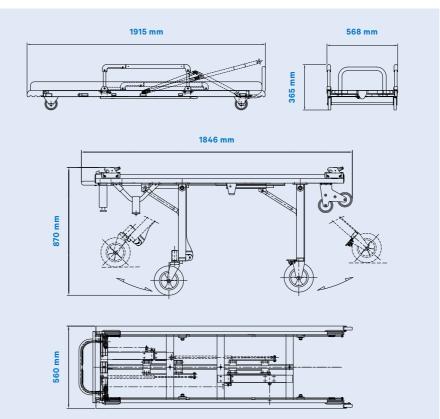

#### 250 ka

Trolley dimensions (closed):

## 1846 x 560 x 455 mm

Trolley dimensions (open):

1846 x 560 x 870 mm

Stretcher dimensions:

# 1915 x 568 x 365 mm

Equipped with:

IV pole

Swing-down sidearms

Foot support

Shoulder harness cot restraint

Restraint straps for waist and legs