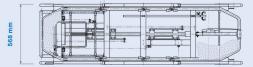

## Weight

43 kg Maximum Load Capacity 250 kg Dimensions (closed) 1915 x 568 x 455 mm Dimensions (open) 1915 x 568 x 990 mm Warranty 2 years

From flat to 90°