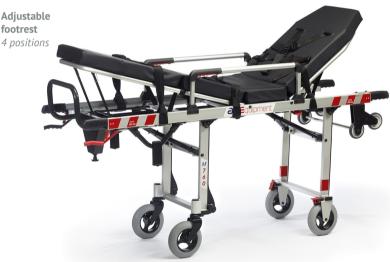

- Structure in aluminium
- 4 telescopic handles in 175 mm
- 4 wheels with 200mm diameter (2 swivel and 2 fixed)
- Adjustable backrest with eight positions
- Adjustable foot rest with four positions
- Easy input and output sliding