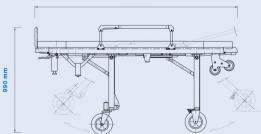

M760 Stretchers can be complicated but we insist on making them easy

The M760 is a monobloc with a structure in aluminium. The 8 adjustable backrest positions and four feet rest positions make it comfortable for the patient and the 4 telescopic handles allow a fast and secure transport.

- Structure in aluminium
- 4 telescopic handles in 175 mm
- 4 wheels with 200mm diameter (2 swivel and 2 fixed)
- Adjustable backrest with eight positions
- Adjustable foot rest with four positions
- Easy input and output sliding

## Weight

43 kg Maximum Load Capacity 250 kg Dimensions (closed) 1915 x 568 x 455 mm Dimensions (open) 1915 x 568 x 990 mm Warranty 2 years

From flat to 90°