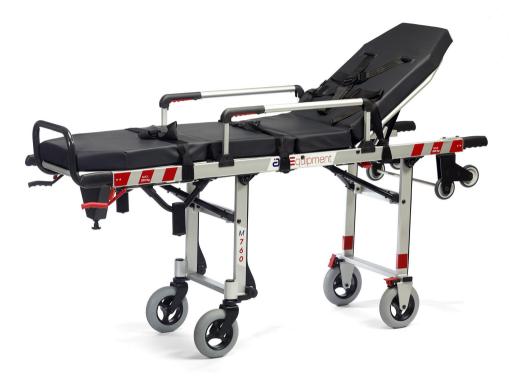

M760 Stretchers can be complicated but we insist on making them easy

The M760 is a monobloc with a structure in aluminium. The 8 adjustable backrest positions and four feet rest positions make it comfortable for the patient and the 4 telescopic handles allow a fast and secure transport.

- Structure in aluminium
- 4 telescopic handles in 175 mm
- 4 wheels with 200mm diameter (2 swivel and 2 fixed)
- Adjustable backrest with eight positions
- Adjustable foot rest with four positions
- Easy input and output sliding

## Equipped with

IV Pole Swing-Down sidearms Foot Support Harness and leg Restraints